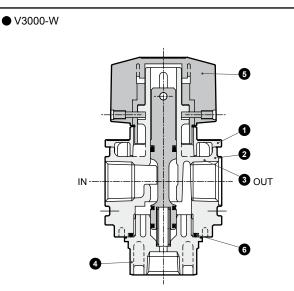

| No. | Part name      | Material                      |  |  |
|-----|----------------|-------------------------------|--|--|
| 1   | Plate cover    | ABS resin                     |  |  |
| 2   | Body           | Aluminum alloy die-casting    |  |  |
| 3   | Spool assembly | Aluminum alloy urethane resin |  |  |
| 4   | Bottom plug    | PBT resin Note 1              |  |  |
| 5   | Knob           | Polyacetal resin              |  |  |
| 6   | O-ring         | Nitrile rubber                |  |  |