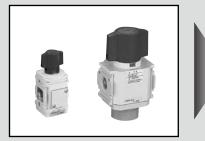

#### Shut-off valve Standard white series

# V1000-W/V3000-W Series

1 action exhaust operation Prevent accidents caused by residual pressure. Port size: 1/8 to 1/2

#### Applications

Explanation: When a solenoid valve and an air cylinder, etc. are repaired and adjusted, to ensure the safety, exhaust compressed air in the pneumatic circuit with a shut-off valve before starting work.