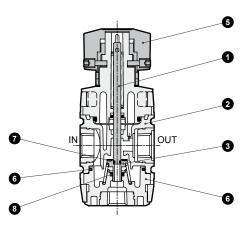

### Internal structure and parts list

• V1000-W

| No. | Part name     | Material               |  |
|-----|---------------|------------------------|--|
| 1   | Spool         | Steel                  |  |
| 2   | Body assembly | Polyamide resin, steel |  |
| 3   | Valve element | Brass, nitrile rubber  |  |
| 4   | Bottom plug   | Polyamide resin, steel |  |
| 5   | Knob          | Polyacetal resin       |  |
| 6   | Packing       | Nitrile rubber         |  |
| 7   | O-ring        | Nitrile rubber         |  |
| 8   | O-ring        | Nitrile rubber         |  |