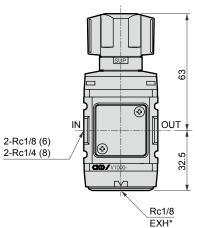

Note 1: The metal bottom plug is used as a custom-order part.

Dimensions

• V1000-W

\* The EXH port is dedicated for installation of the silencer.

**CKD** 

145

• V3000-W