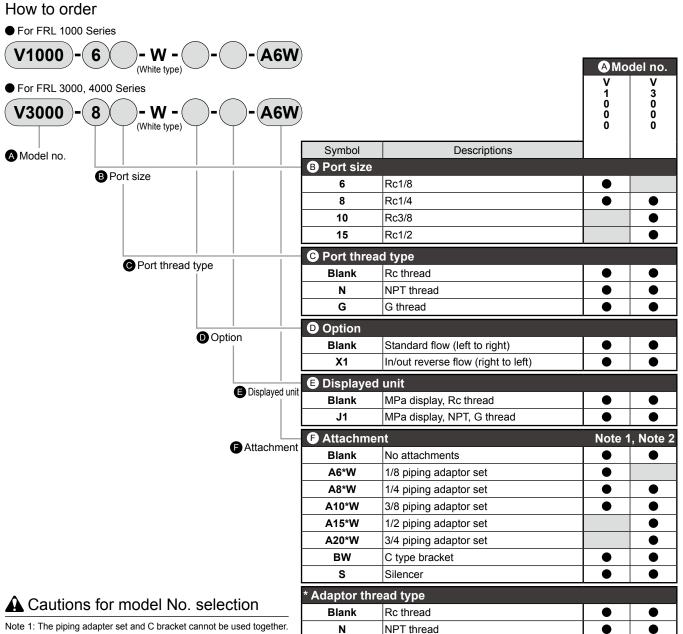

How to order

V\*000-W Series

G

G thread

Note 2: A joiner set is attached with the piping adapter set.

A Select the reverse regulator (R\*100-W) or reverse filter regulator (W\*100-W) when installing the V\*000-W onto the primary side of the regulator or filter regulator.