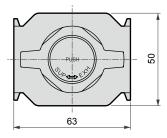

Note 1: The metal bottom plug is used as a custom-order part.

Dimensions

• V1000-W

\* The EXH port is dedicated for installation of the silencer.

**CKD** 

145

• V3000-W