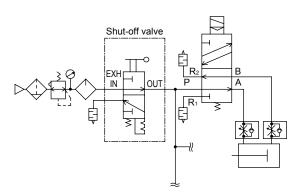

#### Applications

Explanation: When a solenoid valve and an air cylinder, etc. are repaired and adjusted, to ensure the safety, exhaust compressed air in the pneumatic circuit with a shut-off valve before starting work.