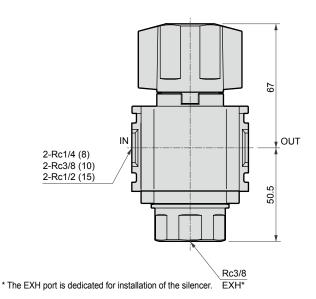

Note 1: The metal bottom plug is used as a custom-order part.

Dimensions

• V1000-W

\* The EXH port is dedicated for installation of the silencer.

**CKD** 

145

• V3000-W